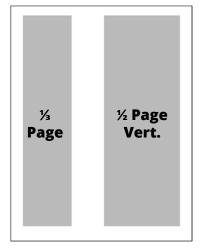

#### **Ad Sizes:**

| Full Page           | 7-1/4"W x 9-3/4"H |
|---------------------|-------------------|
| 2/3 Page            | 4-3/4"W x 9-3/4"H |
| 1/2 Page Vertical   | 3-1/2"W x 9-3/4"H |
| 1/2 Page Horizontal | 7-1/4"W x 4-3/4"H |
| 1/3 Page Vertical   | 2-1/4"W x 9-3/4"H |
| 1/3 Page Square     | 4-3/4"W x 4-3/4"H |
| 1/4 Page Vertical   | 3-1/2"W x 4-3/4"H |
| 1/6 Page Vertical   | 2-1/4"W x 4-3/4"H |
| 1/6 Page Horizontal | 4-3/4"W x 2-1/4"H |
| 1/12 Page Square    | 2-1/4"W x 2-1/4"H |