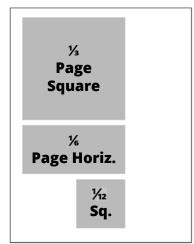

#### **Ad Sizes:**

| Full Page           | 7-1/4"W x 9-3/4"H |
|---------------------|-------------------|
| 2/3 Page            | 4-3/4"W x 9-3/4"H |
| 1/2 Page Vertical   | 3-1/2"W x 9-3/4"H |
| 1/2 Page Horizontal | 7-1/4"W x 4-3/4"H |
| 1/3 Page Vertical   | 2-1/4"W x 9-3/4"H |
| 1/3 Page Square     | 4-3/4"W x 4-3/4"H |
| 1/4 Page Vertical   | 3-1/2"W x 4-3/4"H |
| 1/6 Page Vertical   | 2-1/4"W x 4-3/4"H |
| 1/6 Page Horizontal | 4-3/4"W x 2-1/4"H |
| 1/12 Page Square    | 2-1/4"W x 2-1/4"H |