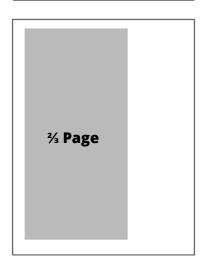

#### **Ad Sizes:**

| Full Page           | 7-1/4"W x 9-3/4"H |
|---------------------|-------------------|
| 2/3 Page            | 4-3/4"W x 9-3/4"H |
| 1/2 Page Vertical   | 3-1/2"W x 9-3/4"H |
| 1/2 Page Horizontal | 7-1/4"W x 4-3/4"H |
| 1/3 Page Vertical   | 2-1/4"W x 9-3/4"H |
| 1/3 Page Square     | 4-3/4"W x 4-3/4"H |
| 1/4 Page Vertical   | 3-1/2"W x 4-3/4"H |
| 1/6 Page Vertical   | 2-1/4"W x 4-3/4"H |
| 1/6 Page Horizontal | 4-3/4"W x 2-1/4"H |
| 1/12 Page Square    | 2-1/4"W x 2-1/4"H |