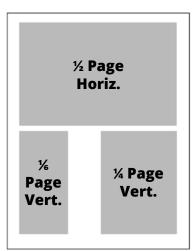

#### **Ad Sizes:**

| Full Page           | 7-1/4"W x 9-3/4"H |
|---------------------|-------------------|
| 2/3 Page            | 4-3/4"W x 9-3/4"H |
| 1/2 Page Vertical   | 3-1/2"W x 9-3/4"H |
| 1/2 Page Horizontal | 7-1/4"W x 4-3/4"H |
| 1/3 Page Vertical   | 2-1/4"W x 9-3/4"H |
| 1/3 Page Square     | 4-3/4"W x 4-3/4"H |
| 1/4 Page Vertical   | 3-1/2"W x 4-3/4"H |
| 1/6 Page Vertical   | 2-1/4"W x 4-3/4"H |
| 1/6 Page Horizontal | 4-3/4"W x 2-1/4"H |
| 1/12 Page Square    | 2-1/4"W x 2-1/4"H |