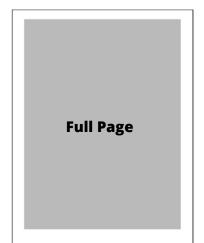

#### **Ad Sizes:**

| Full Page           | 7-1/4"W x 9-3/4"H |
|---------------------|-------------------|
| 2/3 Page            | 4-3/4"W x 9-3/4"H |
| 1/2 Page Vertical   | 3-1/2"W x 9-3/4"H |
| 1/2 Page Horizontal | 7-1/4"W x 4-3/4"H |
| 1/3 Page Vertical   | 2-1/4"W x 9-3/4"H |
| 1/3 Page Square     | 4-3/4"W x 4-3/4"H |
| 1/4 Page Vertical   | 3-1/2"W x 4-3/4"H |
| 1/6 Page Vertical   | 2-1/4"W x 4-3/4"H |
| 1/6 Page Horizontal | 4-3/4"W x 2-1/4"H |
| 1/12 Page Square    | 2-1/4"W x 2-1/4"H |