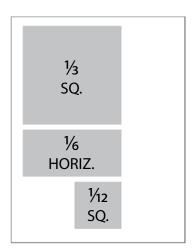

## **Ad Sizes:**

| Ad Size               | Live Area       |
|-----------------------|-----------------|
| Full Page             | 7¼"w x 9¾"h     |
| Two Thirds Page       | 4¾"w x 9¾"h     |
| Half Page Vertical    | 3½"w x 9¾"h     |
| Half Page Horizontal  | 7¼"w x 4¾"h     |
| Third Page Vertical   | 2¼"w x 9¾"h     |
| Third Page Square     | 4¾"w x 4¾"h     |
| Quarter Page Vertical | 3½"w x 4¾"h     |
| Sixth Page Vertical   | 21/4"w x 43/4"h |
| Sixth Page Horizontal | 4¾"w x 2¼"h     |
| Twelfth Page Square   | 2¼"w x 2¼"h     |